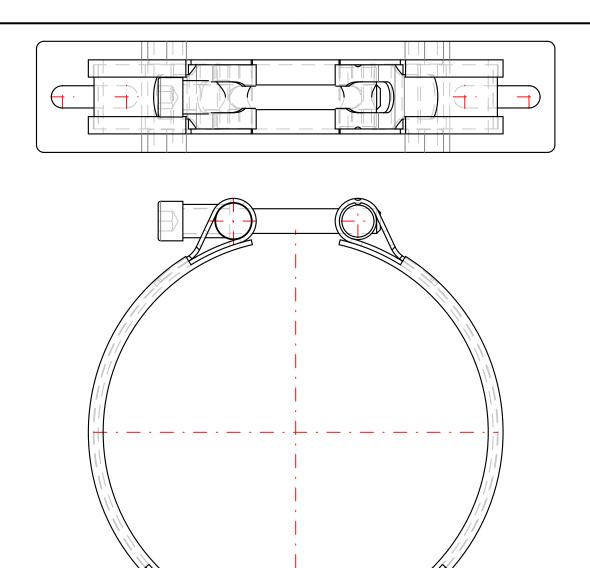

## **CADE**, Cylinder and Accumulators Division Europe Clamps - (Europe)

PART Number: 20251203648 CLAMP TYPE E155

Interactive 3D graphic, click to activate and rotate. (3D capable PDF viewer required)

| Technical Data |                                        |
|----------------|----------------------------------------|
| Part Number    | 20251203648                            |
| Series Name    | Clamps - (Europe)                      |
| Series Code    | Clamp Type E155                        |
| Division ID    | 667800                                 |
| Division Name  | Accumulator & Cooler Division - Europe |
| Company        | Parker Hannifin                        |

20251203648 Clamp Type E155

Price: contact Parker